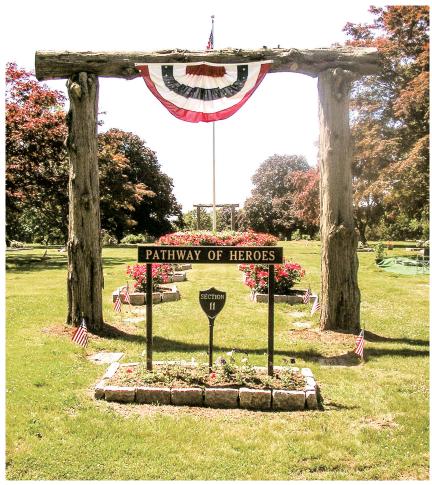

The Pathway of Heroes was designed to honor those who gave their lives in service to their country.

is no longer allowed under state law but it was grandfathered in at the time the law was written. There are multiple related corporations under the Rose Hill umbrella.