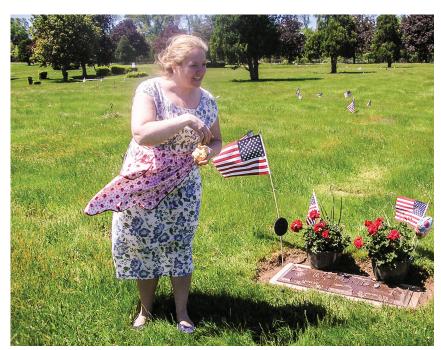

Actress Jen Jensen donned an apron and kneaded a handful of dough while bringing the late Christine Volpe back to life during a special Memorial Day program.

the park attached to massive speakers so that everyone could hear the music that came from this tower. Rose Hill is believed to be the first cemetery in this area to provide music rather than simply chimes.